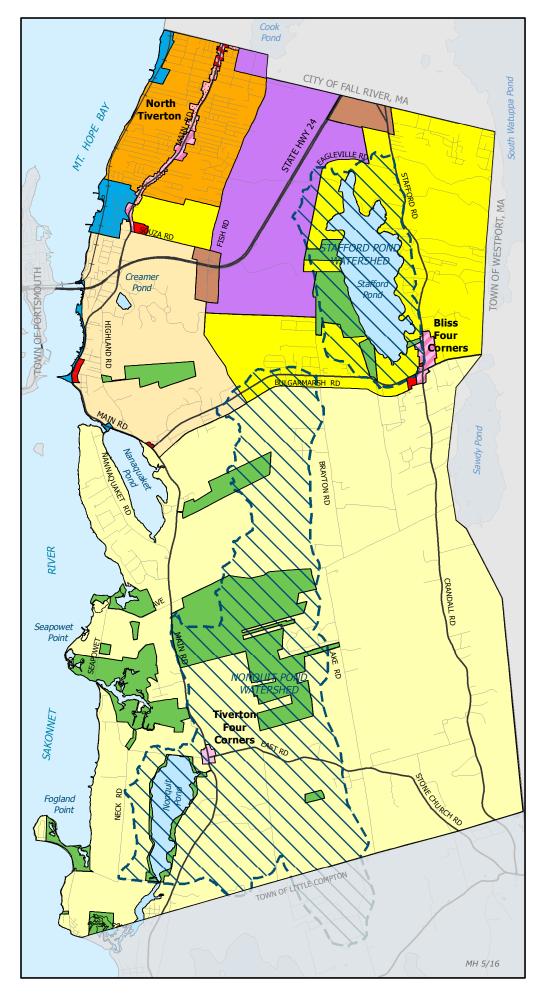

TIVERTON COMPREHENSIVE COMMUNITY PLAN Figure 5-2 EXISTING ZONING INCLUDES AMENDMENTS THROUGH JUNE 30, 2014

Disclaimer: This map is not the product of a Professional Land Survey. It was created by Mapping and Planning Services for general reference, informational, planning and guidance use, and is not a legally authoritative source as to the location of natural or mammade features. Proper interpretation of this map may require the assistance of appropriate professional services. The Town of Tiverton or MPS makes no warranty, express or implied, related to the spatial accuracy, reliability, completeness, or currentness of this map.